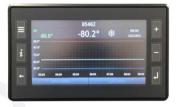

Incubator

- 5" / 7" TFT touch screen display
- Real time temperature
- Real time graphs
- ± 0.1°C sensibility
- Data logger function with automatic recording of temperatures and alarms
- Internet connectivity (Optional)
- Wi-Fi capabilities (Optional)
- Cloud management
- USB port for data download and firmware upload
- Available languages: Italian / English / French / Spanish / German