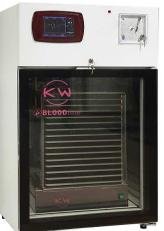

**KFS Line** 

**ULT/LT Chest Type** 

KLAB R/F/RF

**HAEMO Blood Banks** 

- 7-segments display
- Real time temperature
- ± 0.1°C sensibility
- Data logger function with automatic recording of temperatures and alarms
- Internet connectivity
- Wi-Fi capabilities
- Cloud management
- Dedicated app for monitoring
- Alarms with mobile notifications

**Optionals** 

Electric lock for door opening with PIN / badge

- High/Low temperature
- Power failure (with backup battery)
- Open door
- High condenser pressure
- Faulty probe
- Compressor timing failure
- High condenser temperature
- Communication failure with motherboard
- Pressure switch intervention failure
- Pressure transducer intervention failure

## Special functions

- Disaster recovery The device continues to run even in the event of a CPU failure
- Safety control The device continues to operate even if the control probe breaks
- Key test The user can simulate alarm conditions with a simple key pressure
- Environmental adaptability Separate management of the condenser fans
- Info test The functional test performed in the factory can be repeated by the user

## **Availability**

- ▶ ULT -80°C Line
- LT -40°C/-50°C Line
- KLAB Refrigerators and Freezers
- KBPF
- KFDE

**ULT/LT Chest Type** 

**ULT/LT Vertical** 

**KBPF** 

KLAB R/F

**KFDE** 