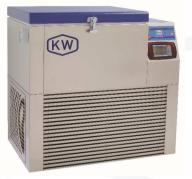

## **Availability**

- ULT -80°C/-90°C Line
- LT -40°C/-50°C Line
- ULT -80°C BioBank Version
- LT -40°C BioBank Version
- Platelet Incubators
- Rapid Freezers
- Plasma Thawers

**ULT/LT Vertical** 

**Rapid Freezer** 

## **Availability**

- ULT -80°C Line
- ULT -80°C Variable Speed Version
- LT -40°C/-50°C Line
- HAEMO Blood Banks
- KLAB Refrigerators and Freezers
- KFS
- KBPF
- KFDE
- Refrigerators/Freezers Combo

**ULT/LT Vertical** 