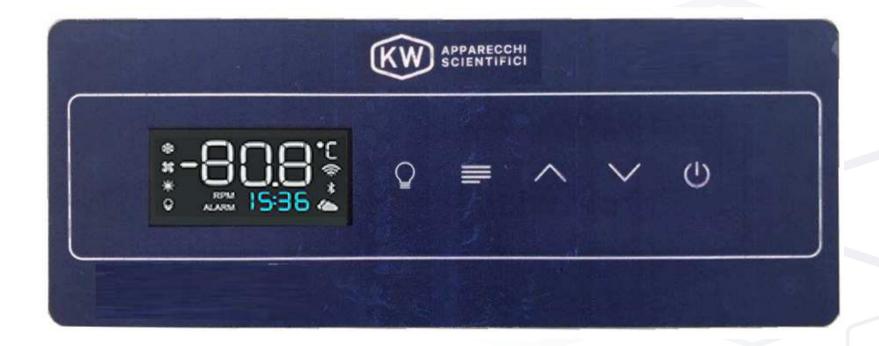

# **Controllers**

Ing. Edoardo Dal Pra
International Sales Manager
KW Apparecchi Scientifici S.r.l.

- 7" / 9" TFT touch screen display
- Real time temperature
- Real time graphs
- ±0.1°C sensibility
- Data logger function with automatic recording of temperatures and alarms
- Internet connectivity
- Cloud management (soon available)
- USB port for data download and firmware upload
- LAN port
- SD slot for additional memory
- Available languages: Italian / English / French / Spanish / German / Turkish

## **Optionals**

- Wi-Fi module
- GSM module
- Electric lock for door opening with PIN / badge / fingerprint

- High/Low temperature
- Power failure (with backup battery)
- Open door
- High condenser pressure
- Backup battery failure
- Pressure switch intervention failure
- Faulty probe
- Compressor timing failure
- High condenser temperature
- Dirty condenser
- Communication failure with motherboard
- Pressure transducer intervention failure

## Special functions

- Disaster recovery The device continues to run even in the event of a CPU failure
- Safety control The device continues to operate even if the control probe breaks
- Key test The user can simulate alarm conditions with a simple key pressure
- Info test The functional test performed in the factory can be repeated by the user