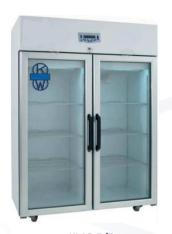

## **Availability**

- ULT -80°C Line
- ULT -80°C Variable Speed Version
- LT -40°C/-50°C Line
- HAEMO Blood Banks
- KLAB Refrigerators and Freezers
- KFS
- KBPF
- KFDE
- Refrigerators/Freezers Combo

**ULT/LT Vertical** 

**KFS Line** 

**ULT/LT Chest Type** 

KLAB R/F/RF

**HAEMO Blood Banks** 

- 7-segments display
- Real time temperature
- ± 0.1°C sensibility
- Data logger function with automatic recording of temperatures and alarms
- Internet connectivity
- Wi-Fi capabilities
- Cloud management
- Dedicated app for monitoring
- Alarms with mobile notifications