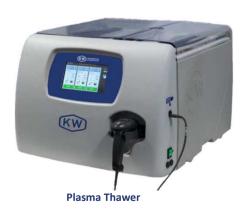

## **Availability**

- ULT -80°C/-90°C Line
- LT -40°C/-50°C Line
- ULT -80°C BioBank Version
- LT -40°C BioBank Version
- Platelet Incubators
- Rapid Freezers
- Plasma Thawers

**ULT/LT Vertical** 

**Rapid Freezer** 