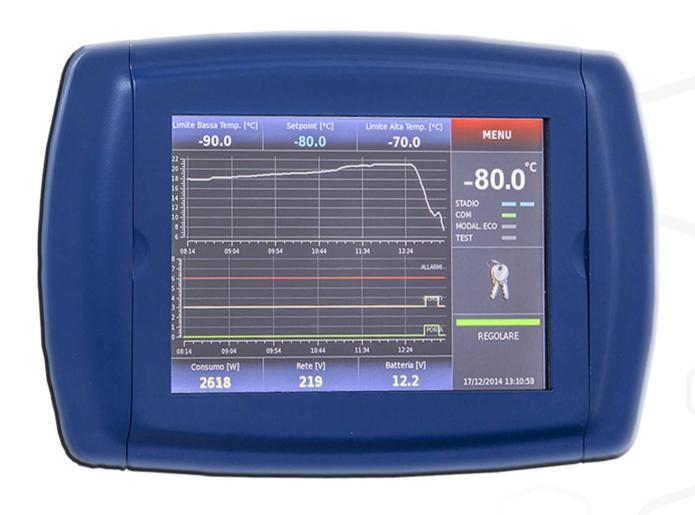

# **Controllers**

Ing. Edoardo Dal Pra
International Sales Manager
KW Apparecchi Scientifici S.r.l.

- 7" / 9" TFT touch screen display
- Real time temperature
- Real time graphs
- ±0.1°C sensibility
- Data logger function with automatic recording of temperatures and alarms
- Internet connectivity
- Cloud management (soon available)
- USB port for data download and firmware upload
- LAN port
- SD slot for additional memory
- Available languages: Italian / English / French / Spanish / German / Turkish

## **Optionals**

- Wi-Fi module
- GSM module
- Electric lock for door opening with PIN / badge / fingerprint

- High/Low temperature
- Power failure (with backup battery)
- Open door
- High condenser pressure
- Backup battery failure
- Pressure switch intervention failure
- Faulty probe
- Compressor timing failure
- High condenser temperature
- Dirty condenser
- Communication failure with motherboard
- Pressure transducer intervention failure

## Special functions

- Disaster recovery The device continues to run even in the event of a CPU failure
- Safety control The device continues to operate even if the control probe breaks
- Key test The user can simulate alarm conditions with a simple key pressure
- Info test The functional test performed in the factory can be repeated by the user