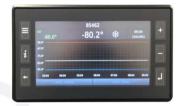

# **Controllers**

Ing. Edoardo Dal Pra
International Sales Manager
KW Apparecchi Scientifici S.r.l.

- 7" / 9" TFT touch screen display
- Real time temperature
- Real time graphs
- ±0.1°C sensibility
- Data logger function with automatic recording of temperatures and alarms
- Internet connectivity
- Cloud management (soon available)
- USB port for data download and firmware upload
- LAN port
- SD slot for additional memory
- Available languages: Italian / English / French / Spanish / German / Turkish