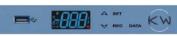

#### Main features

- 7-segments display
- Real time temperature
- ± 0.1°C sensibility
- Data logger function with automatic recording of temperatures and alarms
- USB port

- High/Low temperature
- Power failure (with backup battery)
- Open door
- Faulty probe