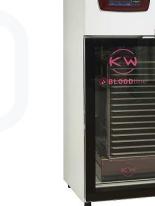

**KFS Line** 

**ULT/LT Chest Type** 

KLAB R/F/RF

**HAEMO Blood Banks** 

- 7-segments display
- Real time temperature
- ± 0.1°C sensibility
- Data logger function with automatic recording of temperatures and alarms
- Internet connectivity
- Wi-Fi capabilities
- Cloud management
- Dedicated app for monitoring
- Alarms with mobile notifications

**Optionals** 

Electric lock for door opening with PIN / badge

- High/Low temperature
- Power failure (with backup battery)
- Open door
- High condenser pressure
- Faulty probe
- Compressor timing failure
- High condenser temperature
- Communication failure with motherboard
- Pressure switch intervention failure
- Pressure transducer intervention failure

## Special functions

- Disaster recovery The device continues to run even in the event of a CPU failure
- Safety control The device continues to operate even if the control probe breaks
- Key test The user can simulate alarm conditions with a simple key pressure
- Environmental adaptability Separate management of the condenser fans
- Info test The functional test performed in the factory can be repeated by the user

## **Availability**

- ▶ ULT -80°C Line
- LT -40°C/-50°C Line
- KLAB Refrigerators and Freezers
- KBPF
- KFDE

**ULT/LT Chest Type** 

**ULT/LT Vertical** 

**KBPF** 

KLAB R/F

**KFDE** 