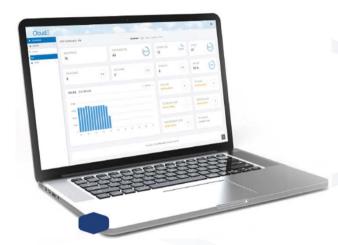

#### Cloud

- All browsers supported
- PL ADVANCED/HTS controller
- Multiple systems control
- Data download
- Parameters customization
- Data storage on cloud