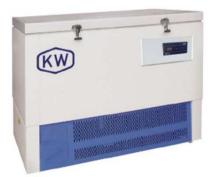

## **Availability**

- ULT -80°C/-90°C Line
- LT -40°C/-50°C Line
- ULT -80°C BioBank Version
- LT -40°C BioBank Version
- Platelet Incubators
- Rapid Freezers
- Plasma Thawers

**ULT/LT Vertical** 

**Rapid Freezer** 

## **Availability**

- ULT -80°C Line
- ULT -80°C Variable Speed Version
- LT -40°C/-50°C Line
- HAEMO Blood Banks
- KLAB Refrigerators and Freezers
- KFS
- KBPF
- KFDE
- Refrigerators/Freezers Combo

**ULT/LT Vertical** 