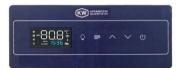

**KFS Line** 

**ULT/LT Chest Type** 

KLAB R/F/RF

**HAEMO Blood Banks** 

- 7-segments display
- Real time temperature
- ± 0.1°C sensibility
- Data logger function with automatic recording of temperatures and alarms
- Internet connectivity
- Wi-Fi capabilities
- Cloud management
- Dedicated app for monitoring
- Alarms with mobile notifications