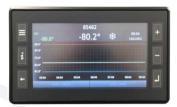

# **Controllers**

Ing. Edoardo Dal Pra
International Sales Manager
KW Apparecchi Scientifici S.r.l.

- 7" / 9" TFT touch screen display
- Real time temperature
- Real time graphs
- ±0.1°C sensibility
- Data logger function with automatic recording of temperatures and alarms
- Internet connectivity
- Cloud management (soon available)
- USB port for data download and firmware upload
- LAN port
- SD slot for additional memory
- Available languages: Italian / English / French / Spanish / German / Turkish