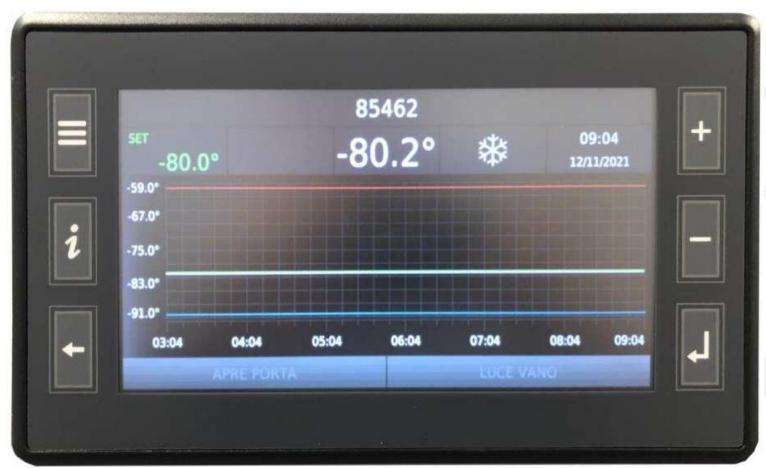

# **Controllers**

Ing. Edoardo Dal Pra
International Sales Manager
KW Apparecchi Scientifici S.r.l.

- 7" / 9" TFT touch screen display
- Real time temperature
- Real time graphs
- ±0.1°C sensibility
- Data logger function with automatic recording of temperatures and alarms
- Internet connectivity
- Cloud management (soon available)
- USB port for data download and firmware upload
- LAN port
- SD slot for additional memory
- Available languages: Italian / English / French / Spanish / German / Turkish

## **NG Controller**