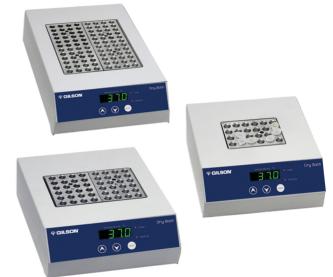

## UNIFORM TEMPERATURE DELIVERY FOR A VARIETY OF TUBE SIZES

The compact Digital Dry Bath Series delivers precise temperatures to your samples using digital temperature and time controls. The aluminum blocks concisely fit tubes from 0.5 mL to 50 mL. Three models are available that accommodate one, two, or four blocks.

## UNIFORM TEMPERATURE ACROSS ALL SAMPLES

One-Block Digital Dry

The dry Bath Series accommodates a wide variety of high-grade aluminum blocks that are precisely engineered to the shape of 0.5, 1.5, 2.0, 15, and 50 mL tubes, providing uniform temperature delivery to all your samples and

improving reliability across reactions. Blocks are sold separately; custom blocks are available upon request. Each dry bath is supplied with an insulated block lifter to remove hot blocks.

| Bath | Two-Block Digital Dry Bath | Four |
|------|----------------------------|------|
|      |                            |      |

-Block Digital Dry Bath