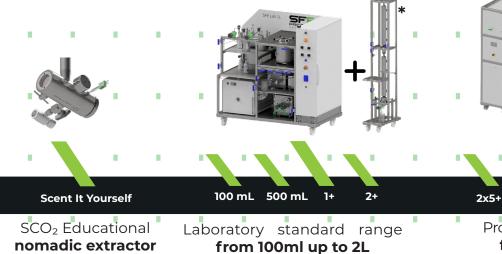

# Equipment Laboratory & production scale

\* with optional fractionation column

5+ 2x10+ 2x25+ 2x50+ 2x100+

Production standard range from 2x5L up to 2x100L

Our equipment always meets **the standards set by your country and your industry** (such as pharma, medicine, cosmetic, fine chemistry, agrofood...).